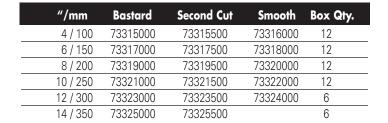

### **HALF ROUND**

Superb for rounding out holes, corners and crevices. Half Round Files are double cut on both sides and feature a built-in "twist & roll" action on the half round side produced by the Simonds "spiral cut" design and the exclusive "wavy tooth" design on the flat side.